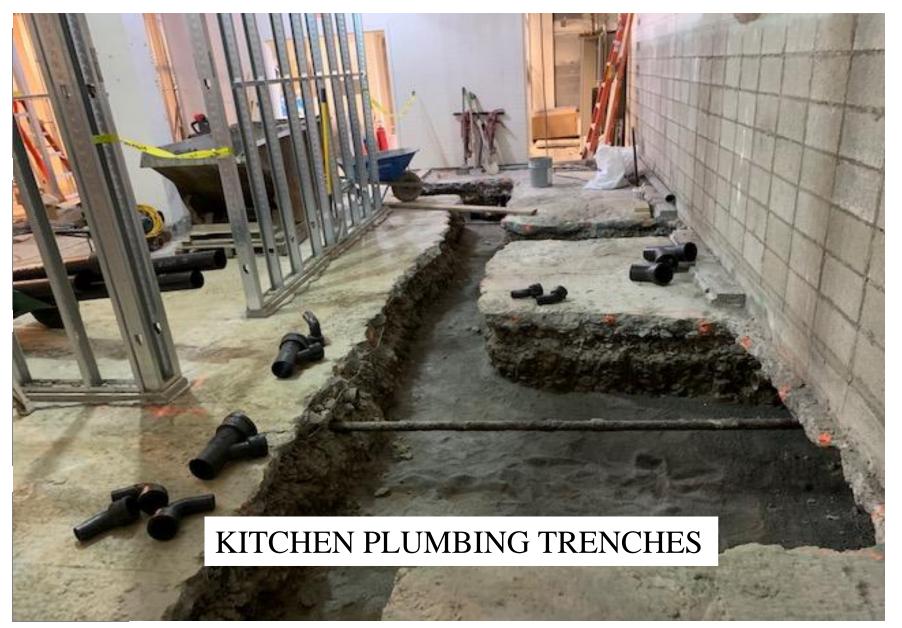

• Project G - MS Adds / Renos COMPLETED ADDITION AUGUST 2018 – RENOS Fall 2019

Project H - District Wide Tech Completed

• **Project K - MS Kitchen** Awarded / Currently Under Construction – E.T.C. WINTER 2019