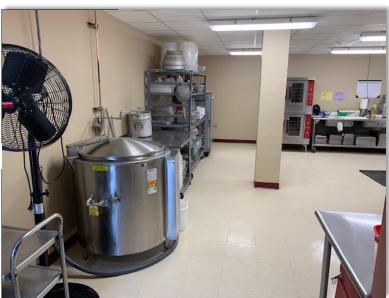

ONSTRUCTION



#### **PHASES**

- K MIDDLE SCHOOL KITCHEN RENOVATION
- G MIDDLE SCHOOL RENOVATIONS
- III. SAFETY











## I. SUMMARY OF PROJECTS AND STATUS



Project A - Duzine Roof Completed August 2016

Project B – Lenape - HS Wall Completed FALL 2016

Project C - HS - Roof Completed August 2016

• **Project D - MS Roof** Completed August 2016

• Project E – Len. / Duz. Renos Completed August 2017

• **Project F – HS – Adds / Renos** Completed August 2017

• Project F1 - Bus Adds Completed FALL 2018

Project F2 - Bus Garage Septic Completed SPRING 2016

• Project G - MS Adds / Renos COMPLETED ADDITION AUGUST 2018 – RENOS Fall 2019

Project H - District Wide Tech Completed

• **Project K - MS Kitchen** Awarded / Currently Under Construction – E.T.C. WINTER 2019



























# TEMPORARY KITCHEN



























### SAFETY



STUDENT AND STAFF SAFETY IS OUR NUMBER ONE CONCERN.

PLEASE NOTIFY THE BUILDING PRINCIPAL OF ANY CONSTRUCTION SAFETY ISSUES SO THEY CAN BE ADDRESSED IMMEDIATELY.
THE PRINCIPAL WILL THEN CONTACT ADMINISTRATION AND THEN PALOMOBO GROUP.