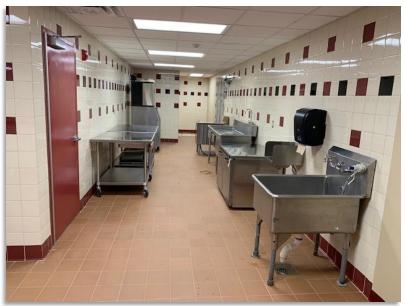

RUCTION



#### **PHASES**

- K MIDDLE SCHOOL KITCHEN RENOVATION
- G MIDDLE SCHOOL RENOVATIONS
- III. SAFETY











## I. SUMMARY OF PROJECTS AND STATUS



Project A - Duzine Roof Completed August 2016

Project B – Lenape - HS Wall Completed FALL 2016

Project C - HS - Roof Completed August 2016

• **Project D - MS Roof** Completed August 2016

• Project E – Len. / Duz. Renos Completed August 2017

• **Project F – HS – Adds / Renos** Completed August 2017

• Project F1 - Bus Adds Completed FALL 2018

Project F2 - Bus Garage Septic Completed SPRING 2016

• Project G - MS Adds / Renos COMPLETED ADDITION AUGUST 2018 – RENOS Fall 2019

Project H - District Wide Tech Completed

• **Project K - MS Kitchen** Awarded / Currently Under Construction – E.T.C. WINTER 2019



























# TEMPORARY KITCHEN



























### SAFETY



STUDENT AND STAFF SAFETY IS OUR NUMBER ONE CONCERN.

PLEASE NOTIFY THE BUILDING PRINCIPAL OF ANY CONSTRUCTION SAFETY ISSUES SO THEY CAN BE ADDRESSED IMMEDIATELY.
THE PRINCIPAL WILL THEN CONTACT ADMINISTRATION AND THEN PALOMOBO GROUP.