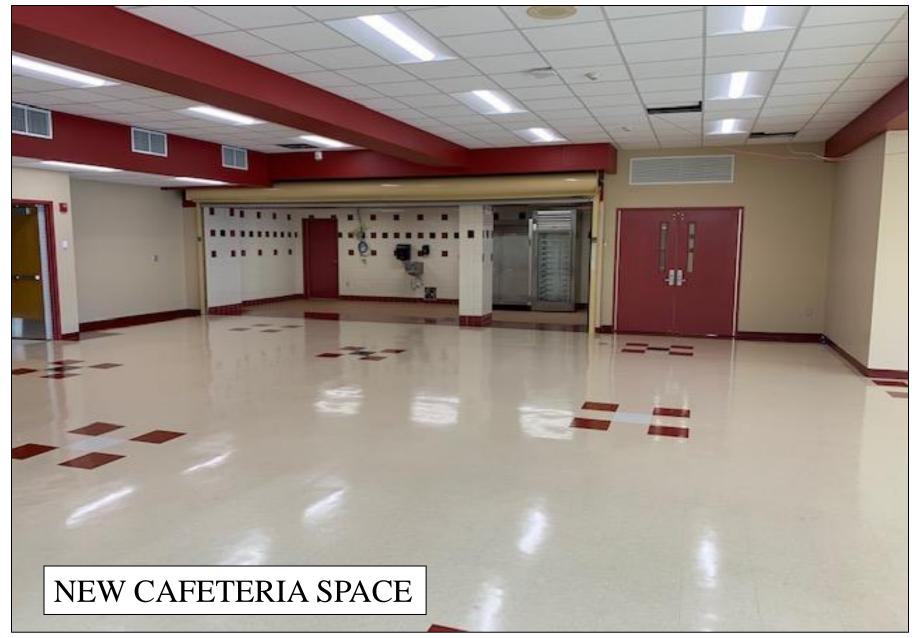

ED CONSTRUCTION



#### **PHASES**

- K MIDDLE SCHOOL KITCHEN RENOVATION
- G MIDDLE SCHOOL RENOVATIONS
- III. SAFETY











## I. SUMMARY OF PROJECTS AND STATUS



Project A - Duzine Roof Completed August 2016

Project B – Lenape - HS Wall Completed FALL 2016

Project C - HS - Roof Completed August 2016

• **Project D - MS Roof** Completed August 2016

• Project E – Len. / Duz. Renos Completed August 2017

• **Project F – HS – Adds / Renos** Completed August 2017

• Project F1 - Bus Adds Completed FALL 2018

Project F2 - Bus Garage Septic Completed SPRING 2016

• Project G - MS Adds / Renos COMPLETED ADDITION AUGUST 2018 – RENOS Fall 2019

Project H - District Wide Tech Completed

• **Project K - MS Kitchen** Awarded / Currently Under Construction – E.T.C. WINTER 2019



























# TEMPORARY KITCHEN



























### SAFETY



STUDENT AND STAFF SAFETY IS OUR NUMBER ONE CONCERN.

PLEASE NOTIFY THE BUILDING PRINCIPAL OF ANY CONSTRUCTION SAFETY ISSUES SO THEY CAN BE ADDRESSED IMMEDIATELY.
THE PRINCIPAL WILL THEN CONTACT ADMINISTRATION AND THEN PALOMOBO GROUP.