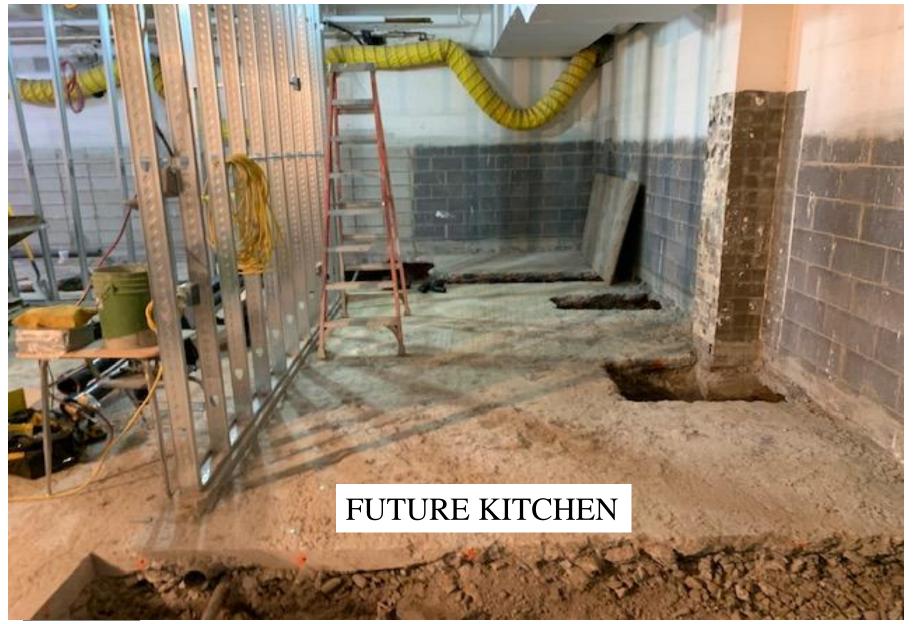

• Project G - MS Adds / Renos COMPLETED ADDITION AUGUST 2018 – RENOS Fall 2019

Project H - District Wide Tech Completed

• **Project K - MS Kitchen** Awarded / Currently Under Construction – E.T.C. WINTER 2019