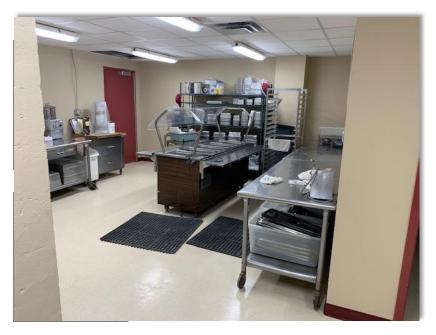

CONSTRUCTION



#### **PHASES**

- K MIDDLE SCHOOL KITCHEN RENOVATION
- G MIDDLE SCHOOL RENOVATIONS
- III. SAFETY











## I. SUMMARY OF PROJECTS AND STATUS



Project A - Duzine Roof Completed August 2016

Project B – Lenape - HS Wall Completed FALL 2016

Project C - HS - Roof Completed August 2016

• **Project D - MS Roof** Completed August 2016

• Project E – Len. / Duz. Renos Completed August 2017

• **Project F – HS – Adds / Renos** Completed August 2017

• Project F1 - Bus Adds Completed FALL 2018

Project F2 - Bus Garage Septic Completed SPRING 2016

• Project G - MS Adds / Renos COMPLETED ADDITION AUGUST 2018 – RENOS Fall 2019

Project H - District Wide Tech Completed

• **Project K - MS Kitchen** Awarded / Currently Under Construction – E.T.C. WINTER 2019



























# TEMPORARY KITCHEN



























### SAFETY



STUDENT AND STAFF SAFETY IS OUR NUMBER ONE CONCERN.

PLEASE NOTIFY THE BUILDING PRINCIPAL OF ANY CONSTRUCTION SAFETY ISSUES SO THEY CAN BE ADDRESSED IMMEDIATELY.
THE PRINCIPAL WILL THEN CONTACT ADMINISTRATION AND THEN PALOMOBO GROUP.