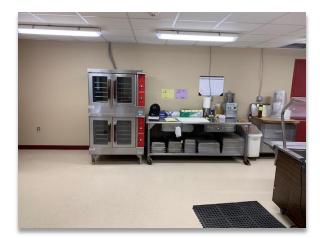

STRUCTION



#### **PHASES**

- K MIDDLE SCHOOL KITCHEN RENOVATION
- G MIDDLE SCHOOL RENOVATIONS
- III. SAFETY











## I. SUMMARY OF PROJECTS AND STATUS



Project A - Duzine Roof Completed August 2016

Project B – Lenape - HS Wall Completed FALL 2016

Project C - HS - Roof Completed August 2016

• **Project D - MS Roof** Completed August 2016

• Project E – Len. / Duz. Renos Completed August 2017

• **Project F – HS – Adds / Renos** Completed August 2017

• Project F1 - Bus Adds Completed FALL 2018

Project F2 - Bus Garage Septic Completed SPRING 2016

• Project G - MS Adds / Renos COMPLETED ADDITION AUGUST 2018 – RENOS Fall 2019

Project H - District Wide Tech Completed

• **Project K - MS Kitchen** Awarded / Currently Under Construction – E.T.C. WINTER 2019



























# TEMPORARY KITCHEN



























### SAFETY



STUDENT AND STAFF SAFETY IS OUR NUMBER ONE CONCERN.

PLEASE NOTIFY THE BUILDING PRINCIPAL OF ANY CONSTRUCTION SAFETY ISSUES SO THEY CAN BE ADDRESSED IMMEDIATELY.
THE PRINCIPAL WILL THEN CONTACT ADMINISTRATION AND THEN PALOMOBO GROUP.